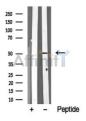

SulfoLink™ Coupling Resin (Thermo Fisher Scientific).

Immunogen: A synthesized peptide derived from human MST3, corresponding to a

region within N-terminal amino acids.

Uniprot: Q9Y6E0

Western blot analysis of MST3 in lysates of HeLa , using MST3  $\,$ 

Ab(DF10338).

<code>IMPORTANT:</code> For western blot, incubate membrane with diluted primary Ab in 5% w/v milk , 1X TBS, 0.1% Tween@20 at 4°C with gentle shaking, overnight.

For Research Use Only. Not for use in diagnostic and therapeutic procedures. Not for resale without express authorization.