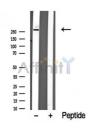

SulfoLink™ Coupling Resin (Thermo Fisher Scientific).

Immunogen: A synthesized peptide derived from human TALIN1, corresponding to a

region within N-terminal amino acids.

Uniprot: Q9Y490

Western blot analysis of TALIN1 in lysates of PC-12 , using TALIN1 Ab(DF10368).