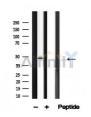

SulfoLink<sup>TM</sup> Coupling Resin (Thermo Fisher Scientific).

Immunogen: A synthesized peptide derived from human PPARD, corresponding to a

region within the internal amino acids.

Uniprot: Q03181

Western blot analysis of PPARD in lysates of 3T3, using PPARD Ab(AF4631).