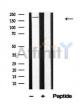

SulfoLink™ Coupling Resin (Thermo Fisher Scientific).

Immunogen: A synthesized peptide derived from human LRP5, corresponding to a region

within C-terminal amino acids.

Uniprot: O75197

Western blot analysis of LRP5 in lysates of SW620, using LRP5 Ab(AF4645).