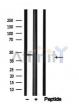

Western blot analysis of Oxytocin Receptor in lysates of PC-3, using Oxytocin Receptor Ab(AF4667).

<code>IMPORTANT:</code> For western blot, incubate membrane with diluted primary Ab in 5% w/v milk , 1X TBS, 0.1% Tween®20 at 4°C with gentle shaking, overnight.