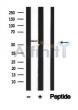

SulfoLink<sup>TM</sup> Coupling Resin (Thermo Fisher Scientific).

Immunogen: A synthesized peptide derived from mouse KOR-1, corresponding to a

region within C-terminal amino acids.

Uniprot: P33534

Western blot analysis of KOR-1 in lysates of Mouse brain, using KOR-1 Ab(AF4719).