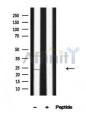

SulfoLink<sup>TM</sup> Coupling Resin (Thermo Fisher Scientific).

Immunogen: A synthesized peptide derived from human Claudin 5, corresponding to a

region within C-terminal amino acids.

Uniprot: O00501

Western blot analysis of Claudin 5 in lysates of MCF7 pervanadate, using Claudin 5 Ab(AF4607).