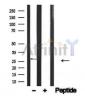

Western blot analysis of ARD1 in lysates of cos-7, using ARD1 Ab(AF4634).

<code>IMPORTANT:</code> For western blot, incubate membrane with diluted primary Ab in 5% w/v milk , 1X TBS, 0.1% Tween\$20 at 4°C with gentle shaking, overnight.