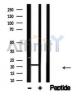

Western blot analysis of SOD2/MnSOD in lysates of RAW 264.7, using SOD2/MnSOD Ab(AF4660).

<code>IMPORTANT:</code> For western blot, incubate membrane with diluted primary Ab in 5% w/v milk , 1X TBS, 0.1% Tween@20 at 4°C with gentle shaking, overnight.