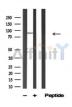

SulfoLink<sup>TM</sup> Coupling Resin (Thermo Fisher Scientific).

Immunogen: A synthesized peptide derived from human TrkA, corresponding to a region

within the internal amino acids.

Uniprot: P04629

Western blot analysis of TrkA in lysates of jurkat, using TrkA Ab(AF4689).