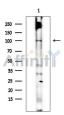

SulfoLink™ Coupling Resin (Thermo Fisher Scientific).

Immunogen: A synthesized peptide derived from human MCSF Receptor, corresponding

to a region within the internal amino acids.

Uniprot: P07333

Western blot analysis of extracts from Rat brain, using MCSF Receptor Ab at

1/1000 dilution.

Observed bands:100kD.

<code>IMPORTANT:</code> For western blot, incubate membrane with diluted primary Ab in 5% w/v milk , 1X TBS, 0.1% Tween\$20 at 4°C with gentle shaking, overnight.

For Research Use Only. Not for use in diagnostic and therapeutic procedures. Not for resale without express authorization.