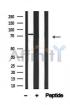

SulfoLink<sup>TM</sup> Coupling Resin (Thermo Fisher Scientific).

Immunogen: A synthesized peptide derived from human SYK, corresponding to a region

within the internal amino acids.

Uniprot: P43405

Western blot analysis of Syk in lysates of COLO205, using Syk Ab(AF4732).