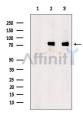

SulfoLink<sup>TM</sup> Coupling Resin (Thermo Fisher Scientific).

Immunogen: A synthesized peptide derived from human BMX, corresponding to a region

within N-terminal amino acids.

Uniprot: P51813

Western blot analysis of extracts from various samples, using Etk Ab.

Lane 1: MCF7 cells, blocked with antigen-specific peptides,

Lane 2: MCF7 cells, Lane 3: HepG2 cells.

<code>IMPORTANT:</code> For western blot, incubate membrane with diluted primary Ab in 5% w/v milk , 1X TBS, 0.1% Tween@20 at 4°C with gentle shaking, overnight.