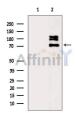

SulfoLink<sup>TM</sup> Coupling Resin (Thermo Fisher Scientific).

Immunogen: A synthesized peptide derived from human SLP76, corresponding to a

region within the internal amino acids.

Uniprot: Q13094

Western blot analysis of extracts from RAW264.7 cells(LPS 4h treatment), using SLP76 Ab. The lane on the left was treated with blocking peptide.