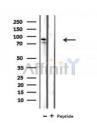

SulfoLink<sup>TM</sup> Coupling Resin (Thermo Fisher Scientific).

Immunogen: A synthesized peptide derived from human RAD18, corresponding to a

region within the internal amino acids.

Uniprot: Q9NS91

Western blot analysis of Rad18 in lysates of 293, using Rad18 Ab(AF4797).