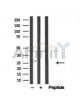

SulfoLink™ Coupling Resin (Thermo Fisher Scientific).

Immunogen: A synthesized peptide derived from human DAPP1/BAM32, corresponding

to a region within the internal amino acids.

Uniprot: O9UN19

Western blot analysis of DAPP1/BAM32 in lysates of Ramos, using DAPP1/BAM32 Ab(AF4802).