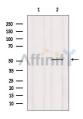

SulfoLink™ Coupling Resin (Thermo Fisher Scientific).

Immunogen: A synthesized peptide derived from human ZnT6, corresponding to a region

within the internal amino acids.

Uniprot: Q6NXT4

Western blot analysis of extracts from Mouse lung, using ZnT6 Ab. The lane on the left was treated with blocking peptide.