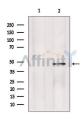

SulfoLink<sup>TM</sup> Coupling Resin (Thermo Fisher Scientific).

Immunogen: A synthesized peptide derived from human PMPCB, corresponding to a

region within the internal amino acids.

Uniprot: O75439

Western blot analysis of extracts from ratbrain, using PMPCB Ab. Lane 1 was treated with the blocking peptide.