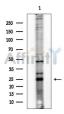

chromatography on phospho-peptide and non-phospho-peptide affinity

columns.

Immunogen: A synthesized peptide derived from human Bim around the phosphorylation

site of Ser77.

Uniprot: O43521

Western blot analysis of extracts from COLO205 cells(heat-shock treatment),

using Phospho-Bim (Ser77) Ab at 1/1000 dilution.

Observed bands:25kD.

<code>IMPORTANT:</code> For western blot, incubate membrane with diluted primary Ab in 5% w/v milk , 1X TBS, 0.1% Tween\$20 at  $4^{\circ}$ C with gentle shaking, overnight.