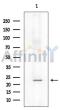

chromatography on phospho-peptide and non-phospho-peptide affinity

columns.

Immunogen: A synthesized peptide derived from human TCTP around the

phosphorylation site of Ser46.

Uniprot: P13693

 $We stern \ blot \ analysis \ of \ extracts \ from \ EC304 \ cells (heat-shock \ treatment),$ 

using Phospho-TCTP (Ser46) Ab at 1/1000 dilution.

Observed bands:23kD.

<code>IMPORTANT:</code> For western blot, incubate membrane with diluted primary Ab in 5% w/v milk , 1X TBS, 0.1% Tween\$20 at  $4^{\circ}$ C with gentle shaking, overnight.