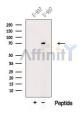

SulfoLink™ Coupling Resin (Thermo Fisher Scientific).

Immunogen: A synthesized peptide derived from human M-CSF, corresponding to a

region within the internal amino acids.

Uniprot: P09603

Western blot analysis of extracts from U-937 cells, using CSF1 Ab. The lane on the left was treated with blocking peptide.