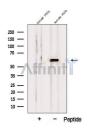

SulfoLink<sup>TM</sup> Coupling Resin (Thermo Fisher Scientific).

Immunogen: A synthesized peptide derived from human PP5, corresponding to a region

within the internal amino acids.

Uniprot: P53041

Western blot analysis of extracts from Mouse testis tissue, using PPP5C Ab. The lane on the left was treated with blocking peptide.