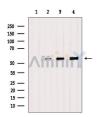

SulfoLink<sup>TM</sup> Coupling Resin (Thermo Fisher Scientific).

Immunogen: A synthesized peptide derived from human SAMM50, corresponding to a

region within the internal amino acids.

Uniprot: Q9Y512

Western blot analysis of extracts from various samples, using SAMM50 Ab.

Lane 1: Rat kidney, treated with blocking peptide;

Lane 2: Rat kidney; Lane 3: HepG2; Lane 4: Mouse lung.

<code>IMPORTANT:</code> For western blot, incubate membrane with diluted primary Ab in 5% w/v milk , 1X TBS, 0.1% Tween@20 at 4°C with gentle shaking, overnight.