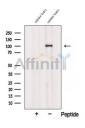

SulfoLink<sup>TM</sup> Coupling Resin (Thermo Fisher Scientific).

Immunogen: A synthesized peptide derived from human Sortilin, corresponding to a

region within C-terminal amino acids.

Uniprot: Q99523

Western blot analysis of extracts from Mouse brain tissue, using Sortilin Ab. The lane on the left was treated with blocking peptide.