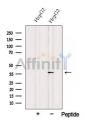

SulfoLink<sup>TM</sup> Coupling Resin (Thermo Fisher Scientific).

Immunogen: A synthesized peptide derived from human TALDO1, corresponding to a

region within N-terminal amino acids.

Uniprot: P37837

Western blot analysis of extracts from HepG2 cells, using TALDO1 Ab. The lane on the left was treated with blocking peptide.