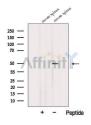

SulfoLink™ Coupling Resin (Thermo Fisher Scientific).

Immunogen: A synthesized peptide derived from human TTRAP, corresponding to a

region within C-terminal amino acids.

Uniprot: O95551

Western blot analysis of extracts from Mouse spleen tissue, using TTRAP Ab. The lane on the left was treated with blocking peptide.