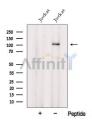

SulfoLink<sup>TM</sup> Coupling Resin (Thermo Fisher Scientific).

Immunogen: A synthesized peptide derived from human VARS2, corresponding to a

region within C-terminal amino acids.

Uniprot: P26640

Western blot analysis of extracts from Jurkat cells, using VARS2 Ab. The lane on the left was treated with blocking peptide.