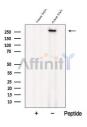

SulfoLink<sup>TM</sup> Coupling Resin (Thermo Fisher Scientific).

Immunogen: A synthesized peptide derived from human CACNA1B, corresponding to a

region within N-terminal amino acids.

Uniprot: Q00975

Western blot analysis of extracts from Mouse brain tissue, using CACNA1B Ab. The lane on the left was treated with blocking peptide.