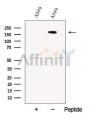

SulfoLink<sup>TM</sup> Coupling Resin (Thermo Fisher Scientific).

Immunogen: A synthesized peptide derived from human CC2D2A, corresponding to a

region within the internal amino acids.

Uniprot: Q9P2K1

Western blot analysis of extracts from A549 cells, using CC2D2A Ab. The lane on the left was treated with blocking peptide.