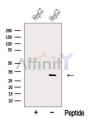

SulfoLink<sup>TM</sup> Coupling Resin (Thermo Fisher Scientific).

Immunogen: A synthesized peptide derived from human NNMT, corresponding to a

region within N-terminal amino acids.

Uniprot: P40261

Western blot analysis of extracts from HepG2 cells, using NNMT Ab. The lane on the left was treated with blocking peptide.