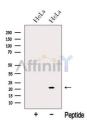

SulfoLink<sup>TM</sup> Coupling Resin (Thermo Fisher Scientific).

Immunogen: A synthesized peptide derived from human NUDT16, corresponding to a

region within the internal amino acids.

Uniprot: Q96DE0

Western blot analysis of extracts from HeLa cells, using NUDT16 Ab. The lane on the left was treated with blocking peptide.