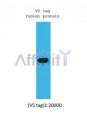

Western blot analysis of v5-tag fusion protein, using V5 tag mouse monoclonal Ab.

<code>IMPORTANT:</code> For western blot, incubate membrane with diluted primary Ab in 5% w/v milk , 1X TBS, 0.1% Tween®20 at 4°C with gentle shaking, overnight.