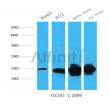

Purification: Affinity-chromatography.

Immunogen: Purified recombinant fragment of human LC3A expressed in E. Coli.

Uniprot: Q9H492

Western blot analysis of extracts from various samples, using LC3A mouse

monoclonal Ab. lane1:HepG2, lane2:PC12, lane3:mouse brain, lane4:rat brain.

<code>IMPORTANT:</code> For western blot, incubate membrane with diluted primary Ab in 5% w/v milk , 1% TBS, 0.1% Tween@20 at 4°C with gentle shaking, overnight.