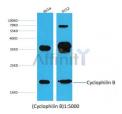

Purification: Affinity-chromatography.

Immunogen: Purified recombinant fragment of human Cyclophilin B expressed in E.

Coli.

Uniprot: P23284

Western blot analysis of extracts from various samples, using Cyclophilin B mouse monoclonal Ab.

lane1:Hela,

lane2:PC12

<code>IMPORTANT:</code> For western blot, incubate membrane with diluted primary Ab in 5% w/v milk , 1% TBS, 0.1% Tween®20 at 4°C with gentle shaking, overnight.

For Research Use Only. Not for use in diagnostic and therapeutic procedures. Not for resale without express authorization.