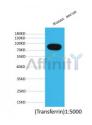

Purification: Affinity-chromatography.

Immunogen: Purified recombinant fragment of human Trasnferrin expressed in E. Coli.

Uniprot: P02787

Western blot analysis of extracts from human serem ,using Transferrin mouse monoclonal Ab.