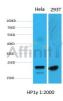

Purification: Affinity-chromatography.

Immunogen: A synthetic peptide

Uniprot: Q13185

Western blot analysis of extracts from Hela,293T cell lysates ,using HP1 gamma mouse monoclonal Ab.

<code>IMPORTANT:</code> For western blot, incubate membrane with diluted primary Ab in 5% w/v milk , 1% TBS, 0.1% Tween@20 at 4°C with gentle shaking, overnight.