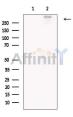

SulfoLink<sup>TM</sup> Coupling Resin (Thermo Fisher Scientific).

Immunogen: A synthesized peptide derived from human Chd7, corresponding to a region

within C-terminal amino acids.

Uniprot: Q9P2D1

Western blot analysis of extracts from SK-N-SH, using Chd7 Ab. The lane on

the left was treated with blocking peptide.

<code>IMPORTANT:</code> For western blot, incubate membrane with diluted primary Ab in 5% w/v milk , 1X TBS, 0.1% Tween@20 at 4°C with gentle shaking, overnight.