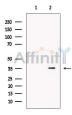

SulfoLink™ Coupling Resin (Thermo Fisher Scientific).

Immunogen: A synthesized peptide derived from human DARC, corresponding to a

region within N-terminal amino acids.

Uniprot: Q16570

Western blot analysis of extracts from Mouse brain, using DARC Ab. The lane on the left was treated with blocking peptide.