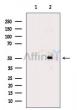

lane on the left was treated with blocking peptide.

<code>IMPORTANT:</code> For western blot, incubate membrane with diluted primary Ab in 5% w/v milk , 1% TBS, 0.1% Tween®20 at 4°C with gentle shaking, overnight.