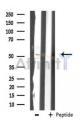

## SUPT3H Ab

Images(1)

Cat.#: DF3045 Concn.: ~1mg/ml Mol.Wt.: 50 KD
Size: Source: Rabbit Clonality: Polyclonal

Application: WB 1:500-1:1000, IF/ICC 1:100-1:500

\*The optimal dilutions should be determined by the end user.

SulfoLink<sup>TM</sup> Coupling Resin (Thermo Fisher Scientific).

Immunogen: A synthesized peptide derived from human SUPT3H, corresponding to a

region within the internal amino acids.

Uniprot: O75486

Western blot analysis of extracts from HuvEc cells using SUPT3 Ab.