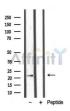

SulfoLink<sup>TM</sup> Coupling Resin (Thermo Fisher Scientific).

Immunogen: A synthesized peptide derived from human TNFC, corresponding to a

region within C-terminal amino acids.

Uniprot: Q06643

Western blot analysis of extracts from rat spleen, using TNFC Ab.