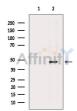

Western blot analysis of extracts from Mouse kidney, using 5HT6 Receptor

Ab. The lane on the left was treated with blocking peptide.

<code>IMPORTANT:</code> For western blot, incubate membrane with diluted primary Ab in 5% w/v milk , 1X TBS, 0.1% Tween@20 at 4°C with gentle shaking, overnight.