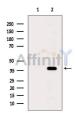

SulfoLink<sup>TM</sup> Coupling Resin (Thermo Fisher Scientific).

Immunogen: A synthesized peptide derived from human GIMAP4, corresponding to a

region within the internal amino acids.

Uniprot: Q9NUV9

Western blot analysis of extracts from Mouse brain, using GIMAP4 Ab. The

lane on the left was treated with blocking peptide.

<code>IMPORTANT:</code> For western blot, incubate membrane with diluted primary Ab in 5% w/v milk , 1X TBS, 0.1% Tween\$20 at 4°C with gentle shaking, overnight.