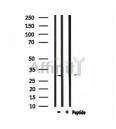

SulfoLink<sup>TM</sup> Coupling Resin (Thermo Fisher Scientific).

Immunogen: A synthesized peptide derived from human RAB7L1, corresponding to a

region within the internal amino acids.

Uniprot: O14966

Western blot analysis of extracts from mouse brain, using RAB7L1 Ab.