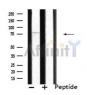

SulfoLink<sup>TM</sup> Coupling Resin (Thermo Fisher Scientific).

Immunogen: A synthesized peptide derived from human SEMA7A, corresponding to a

region within the internal amino acids.

Uniprot: O75326

Western blot analysis of SEMA7A expression in Rat brain lysates