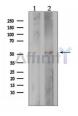

SulfoLink™ Coupling Resin (Thermo Fisher Scientific).

Immunogen: A synthesized peptide derived from human PE2R4, corresponding to a

region within the internal amino acids.

Uniprot: P35408

Western blot analysis of extracts from HepG2, using PE2R4 Ab. Lane 1 was treated with the antigen-specific peptide.