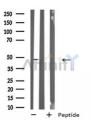

SulfoLink<sup>TM</sup> Coupling Resin (Thermo Fisher Scientific).

Immunogen: A synthesized peptide derived from human GPR19, corresponding to a

region within C-terminal amino acids.

Uniprot: Q15760

Western blot analysis of extracts from HeLa cells, using GPR19 Ab.