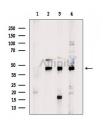

SulfoLink<sup>TM</sup> Coupling Resin (Thermo Fisher Scientific).

Immunogen: A synthesized peptide derived from human OR5A2, corresponding to a

region within C-terminal amino acids.

Uniprot: O8NGI9

Western blot analysis of extracts from various samples, using OR5A2 Ab.

Lane 1: HepG2 cells, blocked with antigen-specific peptides,

Lane 2: HepG2 cells,

Lane 3: MDA-MB-231 cells,

Lane 4: Mouse heart.

<code>IMPORTANT:</code> For western blot, incubate membrane with diluted primary Ab in 5% w/v milk , 1X TBS, 0.1% Tween@20 at 4°C with gentle shaking, overnight.