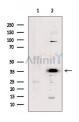

SulfoLink<sup>TM</sup> Coupling Resin (Thermo Fisher Scientific).

Immunogen: A synthesized peptide derived from human OR5D13, corresponding to a

region within C-terminal amino acids.

Uniprot: Q8NGL4

Western blot analysis of extracts from Mouse heart, using OR5D13 Ab. The lane on the left was treated with blocking peptide.