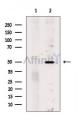

SulfoLink<sup>TM</sup> Coupling Resin (Thermo Fisher Scientific).

Immunogen: A synthesized peptide derived from human OR5K1, corresponding to a

region within the internal amino acids.

Uniprot: Q8NHB7

Western blot analysis of extracts from Mouse heart, using OR5K1 Ab. The lane on the left was treated with blocking peptide.